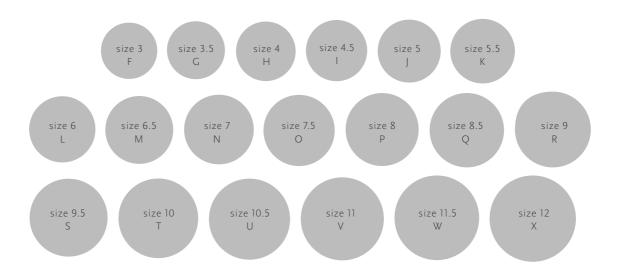

### Option 1: Measure an existing ring

- 1. Use an existing ring that fits the desired finger
- 2. Place the ring over the circles until the inside of the ring matches a circle
- 3. If your ring falls in between two sizes then select the larger size and let us know when ordering