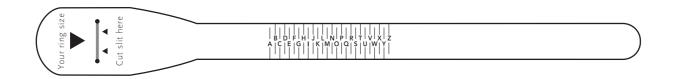

# Option 2: Use the ring sizer to measure finger

- 1. Carefully cut out the ring sizer below and make a slit where indicated
- 2. Place the end of the ring sizer through the slit to form a loop
- 3. Wrap the loop around your finger. The letter closest to the slit shows your ring size.